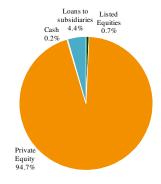

|  |  |
| * since inception              |                 | YTD | -31.43% | -8.38% | 11.07% | 3.32%  | -10.63% | Dee005  May No  Julyon  Novy No  Julyon  Julyo |  |  |

## **Portfolio Structure by Asset Class**

## **Equity Portfolio Structure by Sector**

#### Portfolio Structure by Geography







Note: EPH investment included under Other

Note: EPH investment included under Serbia

### Commentary

Please refer to the Quarterly Report for the period ended 31 March 2012 for market commentary and updates in respect of investee companies.

**Investment Manager**