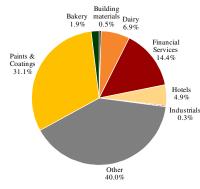

|  |  |
| * since inception              |                 | YTD | -31.43% | -8.38% | 11.07% | 3.32%  | -10.63% | Dee005  May No  Julyon  Novy No  Julyon  Julyo |  |  |

## **Portfolio Structure by Asset Class**

## **Equity Portfolio Structure by Sector**

#### Portfolio Structure by Geography







Note: EPH investment included under Other

Note: EPH investment included under Serbia

### Commentary

Please refer to the Quarterly Report for the period ended 31 March 2012 for market commentary and updates in respect of investee companies.

**Investment Manager**